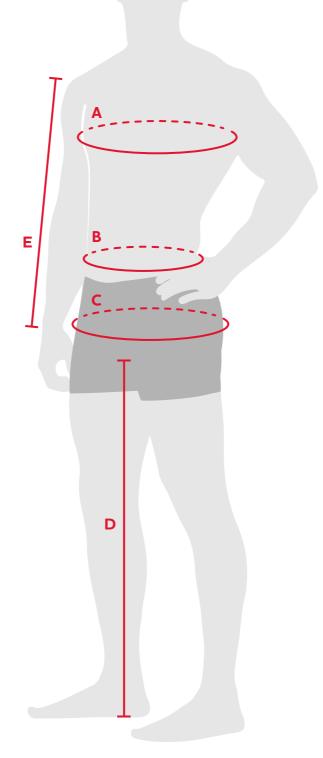

### **INSTRUCTIONS**

#### A: CHEST / BUST

Measure around your chest at the fullest point of your bust, holding the tape firm and level.

#### **B: WAIST**

Measure around your natural waistline.

#### C: HIP

Measure around the fullest point of your hip area while standing.

#### D: INSEAM

Measure from your crotch point to the lower ankle while standing.

#### E: SLEEVE

With your arm relaxed at your side and slightly bent, measure from the point of your shoulder down the outside of your arm to your wrist.