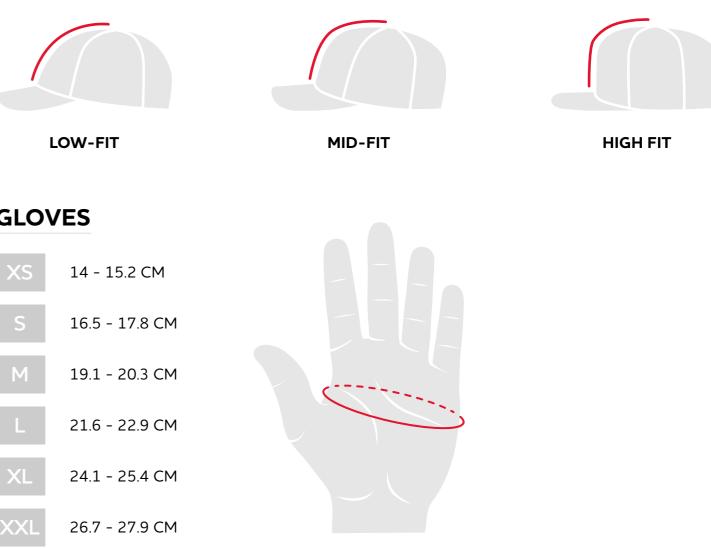

## **CAPS & HATS**

| SIZE    | AGE GROUP           | HEAD CIRCUMFERENCE / CM | ADJUSTABLE / STRETCH-FIT |
|---------|---------------------|-------------------------|--------------------------|
| М те    | TEENAGER (12-17 Y)  | 56                      | 56                       |
|         |                     | 57                      | 57                       |
| L ADULT | ADULT / NORMAL SIZE | 58                      | 58                       |
|         | ADULI / NORMAL SIZE | 59                      | 59                       |

accommodate this.

| GLOVES |             |  |  |  |  |
|--------|-------------|--|--|--|--|
| XS     | 14 - 15.2 C |  |  |  |  |
| S      | 16.5 - 17.8 |  |  |  |  |
| Μ      | 19.1 - 20.3 |  |  |  |  |
| L      | 21.6 - 22.9 |  |  |  |  |
| XL     | 24.1 - 25.4 |  |  |  |  |
| XXL    | 26.7 - 27.9 |  |  |  |  |
|        |             |  |  |  |  |

Measure the circumference of your hand with a tape measure or a string and a ruler. The size guides are based on average hand dimensions. The sizes should therefore only be seen as a recommendation.

The size and fit of each hat may vary slightly due to the style, shape, materials, brim stiffness, etc. Each individual hat will have a unique size and shape. We offer a range of styles, shapes, sizes and fits to